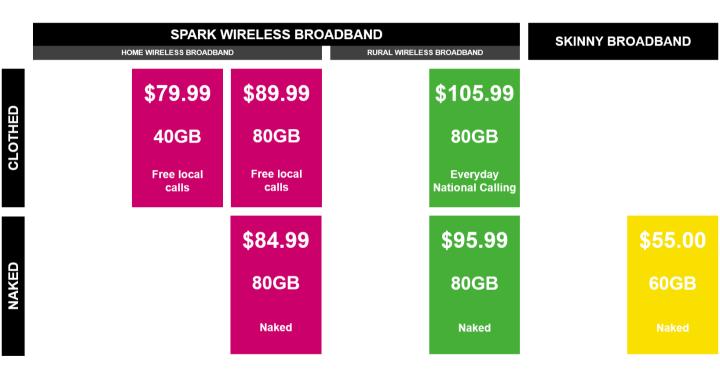

## **FWA Target Market Segments**

- Rural customers unable to get fixed broadband service.
- Customers who have poor performing fixed broadband service.
- Customers who prefer broadband without contracts (Skinny offering).
  - Students
  - Holiday Homes
- Customers who require broadband connectivity quickly.
  - Fibre waiters.