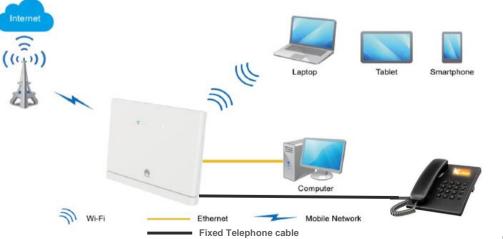

## **FWA Overview**

- Spark Wireless Broadband is a fast and easy home broadband service that uses Spark's super-fast 4G network.
- There are no installation costs, no copper cables, and no waiting for technicians to organise a connection, in fact, it takes just a few mins to get online once you have your Spark modem.